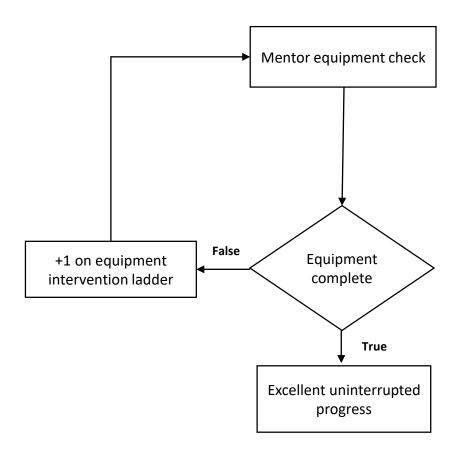

## Equipment sanction ladder

| Stage | Intervention                                | Time period before escalation |
|-------|---------------------------------------------|-------------------------------|
| 1     | Mentor check for reason – 5 minute break DT | Next day                      |
| 2     | Mentor contact home – 10 minute break DT    | Next day                      |
| 3     | 30 minute mentor DT                         | 2 days                        |
| 4     | 1 hour mentor DT                            | 2 days                        |