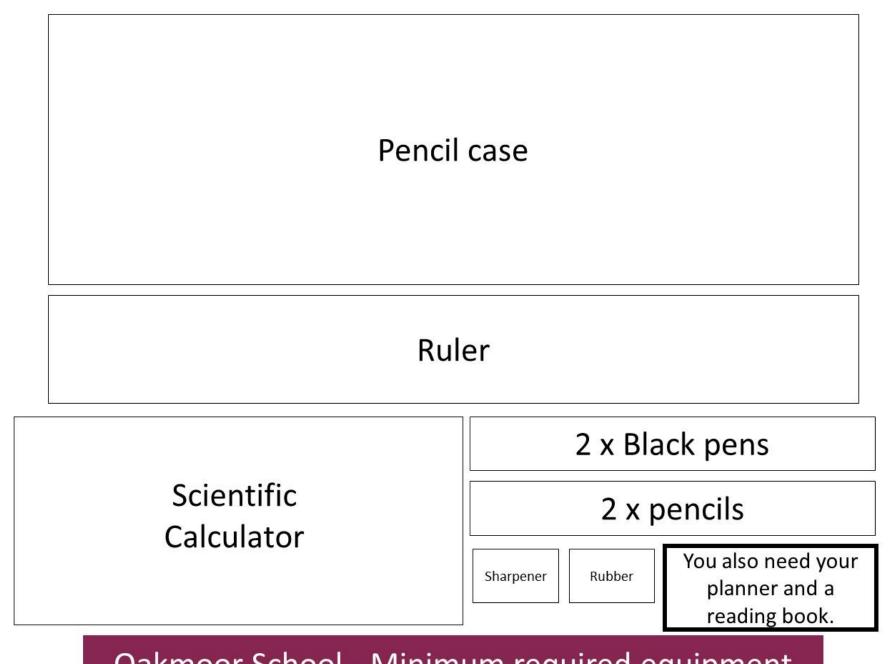

### Equipment expectations

### Equipment expectations menu

**Expectations explained** 

Our equipment map

Mentor time flowchart

**Equipment sanction ladder** 

Stationary shop

School bag



## Equipment expectations

- Your mentor will check your equipment after the register each morning.
- It is a student's responsibility to be fully equipped every day.
- · You must check your pencil case every evening.
- Any missing items must be replaced by you.
- Failure to have correct equipment will lead to your mentor setting you a detention.







Index page

Oakmoor School - Minimum required equipment



## Index page



## Equipment sanction ladder

| Stage | Intervention                                | Time period before escalation |
|-------|---------------------------------------------|-------------------------------|
| 1     | Mentor check for reason – 5 minute break DT | Next day                      |
| 2     | Mentor contact home – 10 minute break DT    | Next day                      |
| 3     | 30 minute mentor DT                         | 2 days                        |
| 4     | 1 hour mentor DT                            | 2 days                        |





## Equipment price list

#### **Stationary shop**

Students will be able to purchase stationary during breakfast club which runs every school day between 8:00