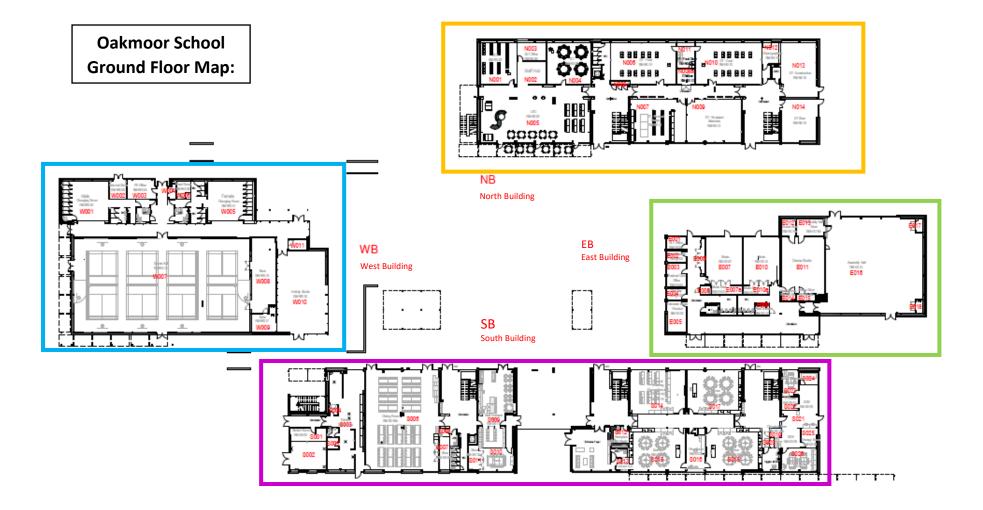

#### **North Building:**

- N001 Computing
- N002 Staff Working Area
- N003 Assistant Headteachers
- N004 Computing
- N005 LRC
- N006 Food Tech
- N007 DT Theory
- N009 DT Practical
- N010 Food Tech
- N012 Reprographics
- N013 Construction/Architecture

# East Building:

E001 – Pastoral/First Aid

- E002 Pastoral
- E003 Pastoral
- E004 Music Practice Room
- E005 Music Practice Room
- E007 Music Room
- E010 Drama Theory
- E011 Drama Studio
- E016 Assembly Hall

S026 – Inclusion

**South Building:** 

S007 – Dining Hall

S009 – Staff Room

S014 – Science

S015 – Science

S017 – Science

S018 – Science

S021 – The Hub

S010 – Conference Room

S016 – Science Prep Room (Mrs James)

### West Building: W001 – Male Changing Rooms

W003 – PE Office W005 – Female Changing Rooms W007 – Sports Hall W010 – Activity Studio