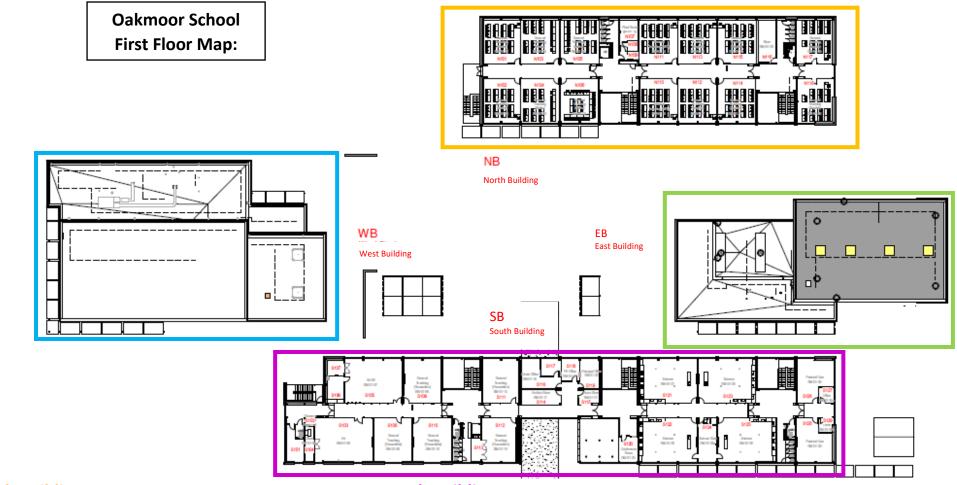

### North Building:

N111 - English

N112 - English

N113 - English

N114 - English

N115 - English

N116 - Spanish

N117 - French

| N101 - Maths   |  |
|----------------|--|
| N102 - Maths   |  |
| N103 - Maths   |  |
| N104 - Maths   |  |
| N105 - Maths   |  |
| N106 - Maths   |  |
| N110 - English |  |

## South Building:

S101 – Deputy Head's Office (Mrs Moral) S103 – Art S105 – Art/Photography S108 – RE S109 – Art/Photography S110 – History S111 – Geography S112 – Geography/History S116 – School Office S117 – Mrs Simpson S118 – Finance S119 – Headteacher's Office (Mr Hemmings) S120 – Meeting room S121 – Science S122 – Science S123 – Science S125 – Science S126 – The Link S127 – Mr Johnstone S128 – Mrs Forbes S129 – Site Office (Mr Lovelock)