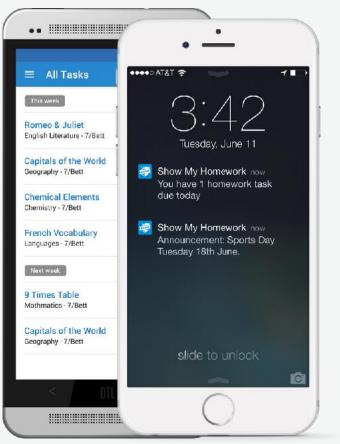

| IGS Isomework<br>(9/DC) Arts<br>Mrs. C. Sibley                       |                                                          | IOS homework<br>(9/DC) Arts<br>Mrs. C. Sibley |                                                         |                  |                    |                                         |

## **Homework Description**

Here is a task's title and description, issue and due dates and how it should be submitted.



#### Description ~

Please see the attached textbook page. Go over the videos we used in class and complete the homework task at the end of the page.

#### Other information

This homework will take approx, 40 minutes.
 Mr. Forbes would like you to hand in this homework in class.

Resources



#### **Get Notified**



#### In Settings, you can manage notifications



## The Gradebook

The Gradebook helps you keep track of the submission status of homework and grades, if applicable.

| Show My H         | iomework                                                |                    | Search for homewo                 | rk C      | 2 5     |  |  |
|-------------------|---------------------------------------------------------|--------------------|-----------------------------------|-----------|---------|--|--|
| )/Gradebook       |                                                         |                    |                                   |           |         |  |  |
| Gradebo           | ok                                                      |                    |