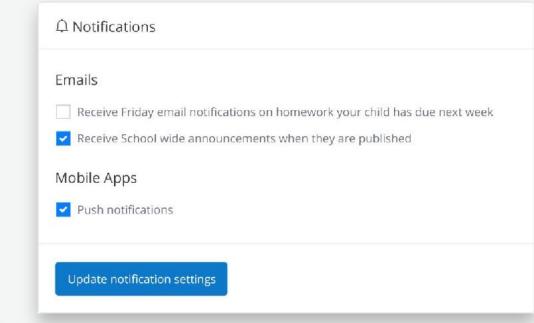

logy                               | Biology (Be/11)    | Not submitted                     | $\otimes$ | Results |  |  |
| 04/06/2016        | Liuman Geography Questions                              | Geography (10/Geo) | submitted                         |           | Results |  |  |
| 03/06/2016        | Maths Test                                              | Maths (Re/11)      |                                   |           | Results |  |  |



#### Please all get your mobile devices out and download the Show My Homework App.

- Open the app and type in your school's name.
- Type in your email/username and password.
- You will be taken to your child's To-do List
- You can start using Show My Homework on the go

#### **Get Notified**



#### In Settings, you can manage notifications





Unlimited support for teachers, students and their parents from our highly skilled team of experts.



help.showmyhomework.co.uk

020 7197 9550

# **Satchel:** Together through education

www.teamsatchel.com

0207 197 9550

help.showmyhomework.co.uk

@team\_satchel