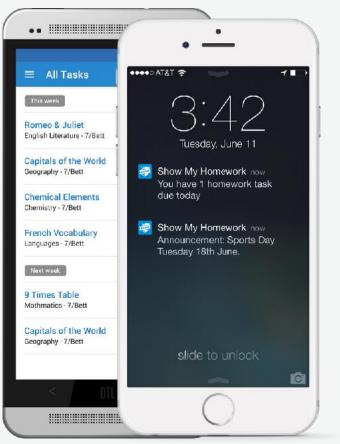

#### **Get Notified**

#### In Settings, you can manage notifications

Unlimited support for teachers, students and their parents from our highly skilled team of experts.

help.showmyhomework.co.uk

020 7197 9550