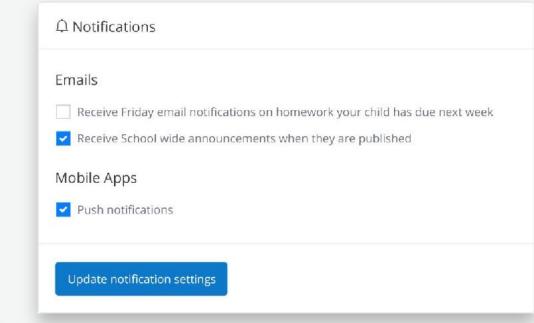

rk<br>(9/DC) Arts<br>Mrs. C. Sibley                       |                                                          | IOS homework<br>(9/DC) Arts<br>Mrs. C. Sibley |                                                         |                  |                    |                                         |

## **Homework Description**

Here is a task's title and description, issue and due dates and how it should be submitted.



#### Description ~

Please see the attached textbook page. Go over the videos we used in class and complete the homework task at the end of the page.

#### Other information

This homework will take approx, 40 minutes.
 Mr. Forbes would like you to hand in this homework in class.

Resources



#### **Get Notified**



#### In Settings, you can manage notifications



## The Gradebook

The Gradebook helps you keep track of the submission status of homework and grades, if applicable.

| Show My H         | iomework                                                |                    | Search for homewo                 | rk C      | 2 5     |  |  |
|-------------------|---------------------------------------------------------|--------------------|-----------------------------------|-----------|---------|--|--|
| )/Gradebook       |                                                         |                    |                                   |           |         |  |  |
| Gradebo           | ok                                                      |                    |                                   |           |         |  |  |
| Select a class