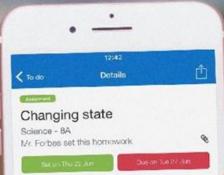

## **Homework Description**

Here is a task's title and description, issue and due dates and how it should be submitted.

#### Description ~

Please see the attached textbook page. Go over the videos we used in class and complete the homework task at the end of the page.

#### Other information

This homework will take approx, 40 minutes.
 Mr. Forbes would like you to hand in this homework in class.

Resources